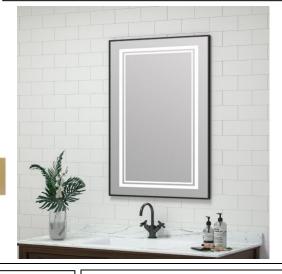

# NARROW FRAMED LED MEDICINE CABINET

MODEL#: KAT 1536-1D (1) N

## KATERINA COLLECTION

## **FEATURES:**

- ONE 15X36" FULLY MIRRORED NARROW FRAMED LED DOOR.
- FOUR ADJUSTABLE 3/8" THICK HIGH POLISHED GLASS SHELVES.
- SHELVING WITH LOCKDOWN MECHANISM (NO HOLES IN CABINET).
- 165-DEGREE PROPRIETARY SOFT CLOSE HEAVY DUTY HINGES.
- MUST SPECIFIY LEFT OR RIGHT DOOR HINGING; NON REVERSIBLE DUE TO WIRING.
- **BRIGHTNESS: 3300 LUMENS**
- HARDWIRE TO WALL SWITCH TO OPERATE.
- FULL GASKET BEHIND DOOR.
- **BACK WALL MIRROR FULLY** SEALED.